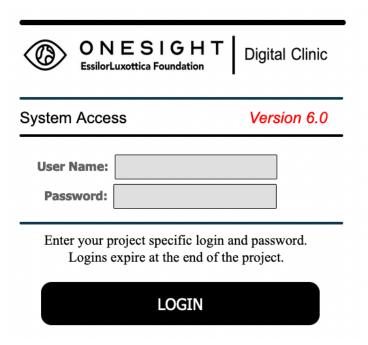

**Record Misc Inventory Use** 

You will be brought to the system access login page. Use your user name and password and press the blue button at the bottom to login.