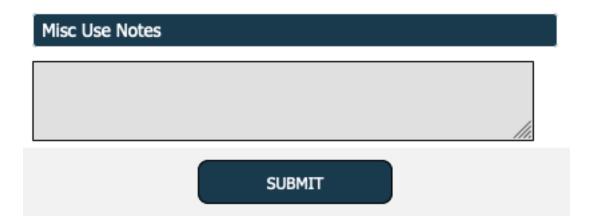

The next section is labelled "Misc Use Notes" and has a blank notes options where you can type any information related to what you selected above. Once you are finished you can click on the blue button at the bottom labelled "Submit" and you are done!