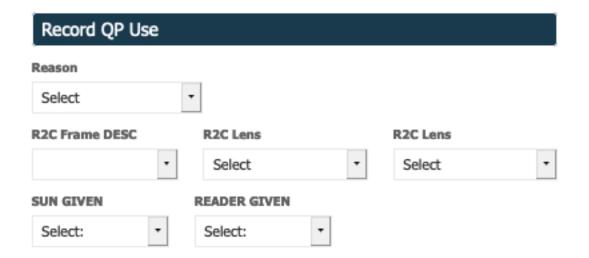

The next section is labelled "Record QP Use" and has the following fields.

**Reason** – The reason for the QP use. It has a dropdown with the options of Lab Breakage, Defective, Incorrect Packaging, Damaged, Other, and Dispensing Breakage.

**R2C Frame Desc** – Dropdown with multiple Ready 2 Clip options.

**R2C Lens** – Dropdown with multiple Ready 2 Clip lenses.

**Sun Given** – Dropdown with option of Male or Female.

**Reader Given** – Dropdown with option of +1.00 through +2.00.