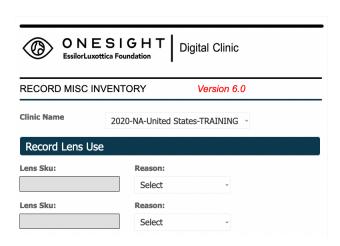

## **Record Misc Inventory**

You will now be on the Record Misc Inventory Page. You will see the clinic name first. Next, you will see the first section labelled "Record Lens Use" which has the following fields.

**Lens Sku** – The lens sku you want to record.

**Reason** – The reason for recording the lens sku to the left. It has a dropdown with options of Lab Breakage, Defective, Incorrect Packaging, Damaged, Other, and Dispensing Breakage.