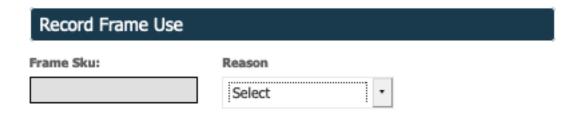

The next section is labelled "Record Frame Use" and has the following fields.

**Frame Sku** – The frame sku you want to record.

**Reason** – The reason for recording the frame sku to the left. It has a dropdown with the options of Lab Breakage, Defective, Incorrect Packaging, Damaged, Other, and Dispensing Breakage.